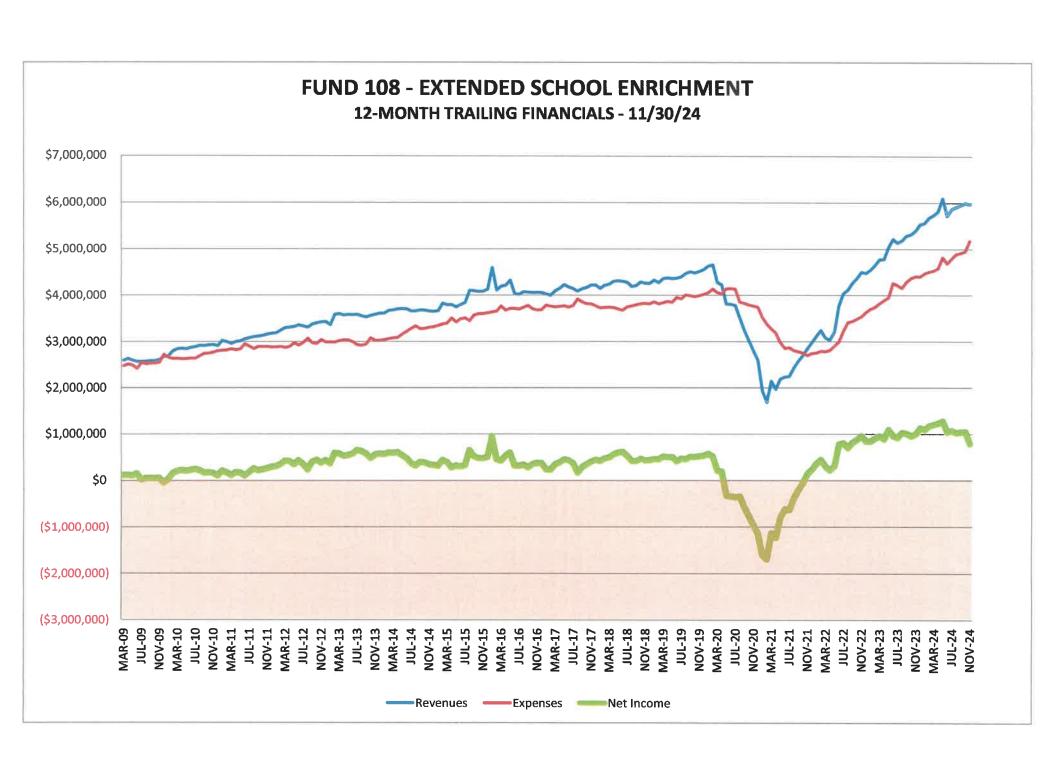

#### Standard monthly reports for November 2024:

- Fund 108 ESE 12-Month Trailing Financial Trending Graph
- Fund 109 Monon Community Center 12-Month Trailing Financial Trending Graph