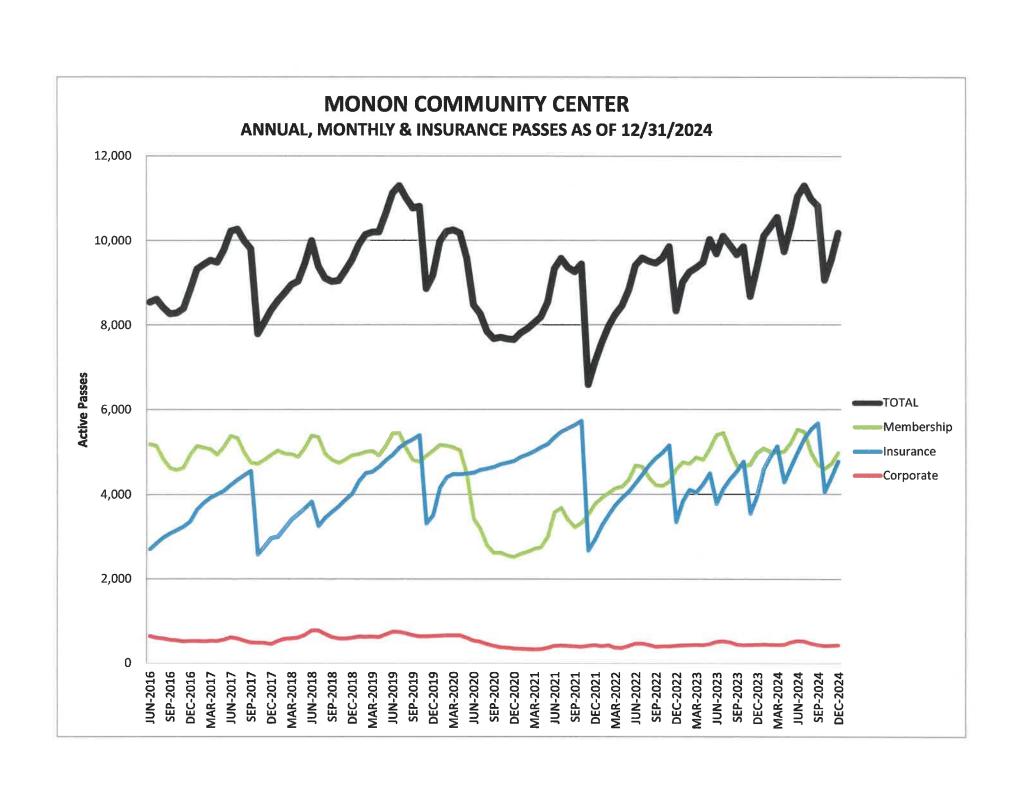

#### Standard monthly reports for December 2024:

- Monon Community Center Pass Report
  - o Membership Passes Trending Graph
- Employment Report
- Monthly Division Reports
  - o Extended School Enrichment/Summer Camp Series
  - o Recreation & Facilities
  - o Administration & Planning
  - o Marketing & Communications
  - o Parks & Natural Resources
- Financial Assistance (MCC and ESE)