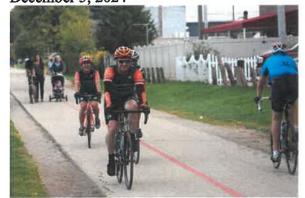

#### Selected news articles:

Indiana's Monon Trail
 By Robert Annis
 Rails to Trails, December 5, 2024

# Indiana's Monon Trail

By: Robert Annis December 5, 2024

Indiana's Monon Trail | Photo by Robert Annis

## Trail of the Month: December 2024

Passing through the heart of Indianapolis, Carmel, Westfield and Sheridan, Indiana's Monon Trail is more than a greenway; it's a commuter super-highway, a linear park for families, an inexpensive way for folks to get exercise. In many ways, it's the asphalt lifeblood of those Hoosier communities.