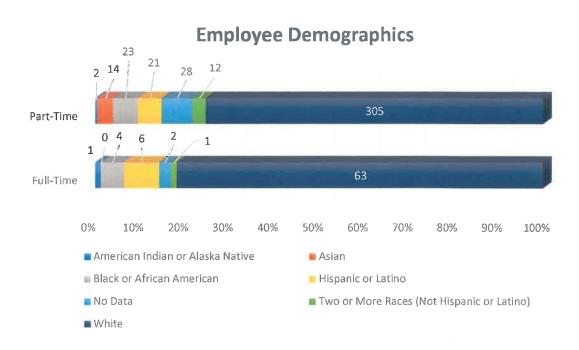

#### Standard monthly reports for November 2024:

- Fund 108 ESE 12-Month Trailing Financial Trending Graph
- Fund 109 Monon Community Center 12-Month Trailing Financial Trending Graph

#### Standard monthly reports for December 2024:

- Monon Community Center Pass Report
  - o Membership Passes Trending Graph
- Employment Report
- Monthly Division Reports
  - o Extended School Enrichment/Summer Camp Series
  - o Recreation & Facilities
  - o Administration & Planning
  - o Marketing & Communications
  - o Parks & Natural Resources
- Financial Assistance (MCC and ESE)