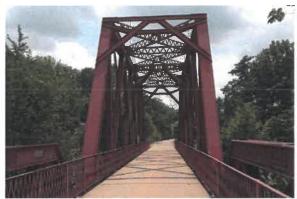

## The Monon's History

A bridge along Indiana's Monon Trail | Photo by Robert Annis

The Monon Trail is named after the railroad that ran from Louisville through Indianapolis and on to Chicago. Originally formed in 1847 as the New Albany & Salem Railroad, it changed names multiple times over the next century, mainly reflecting its primary ports of call. Perhaps the most noteworthy event in its history was transporting President Abraham Lincoln's body during his funeral procession to Illinois.