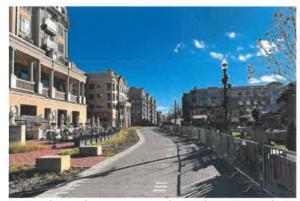

Leaving Indianapolis at 96th Street, the trail becomes known as the Monon Greenway as it enters Carmel and Hamilton County. Passing through the Monon Community Center and into Carmel's Midtown, the Monon takes on a different form, for a few miles at least. Between 2018 and 2020, Carmel embarked on a different type of trail expansion. Called the Monon Boulevard, the path widens for cyclists, with an additional path on either side for walkers through Midtown. The city is currently extending this boulevard out to Rangeline Road, with the bulk of construction to be completed in 2025, and additional infrastructure and landscaping completed by summer 2026.