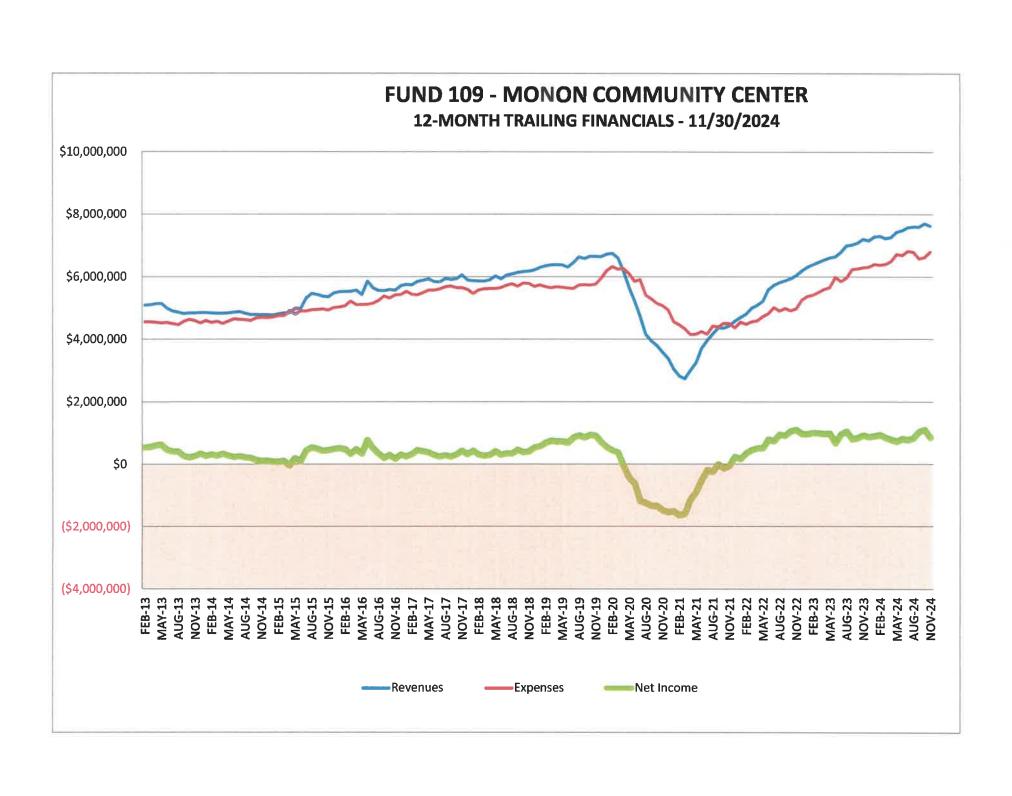

#### Standard monthly reports for November 2024:

- Fund 108 ESE 12-Month Trailing Financial Trending Graph
- Fund 109 Monon Community Center 12-Month Trailing Financial Trending Graph