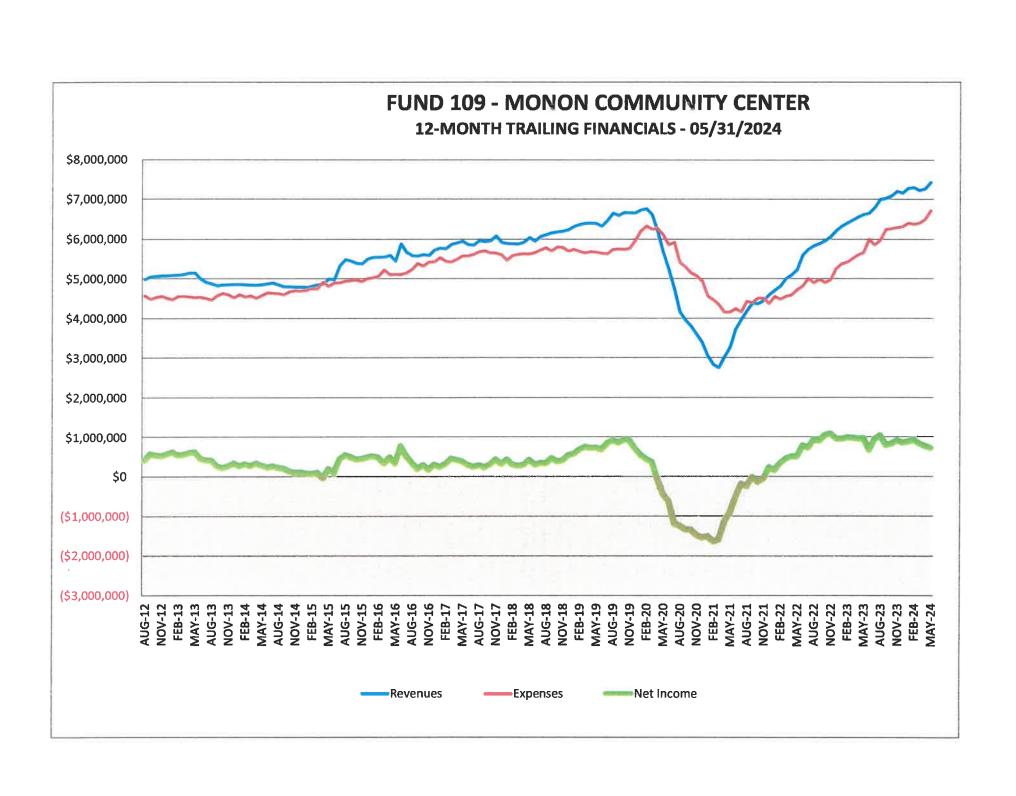

## Standard monthly reports for May 2024:

- Fund 108 ESE 12-Month Trailing Financial Trending Graph
- Fund 109 Monon Community Center 12-Month Trailing Financial Trending Graph