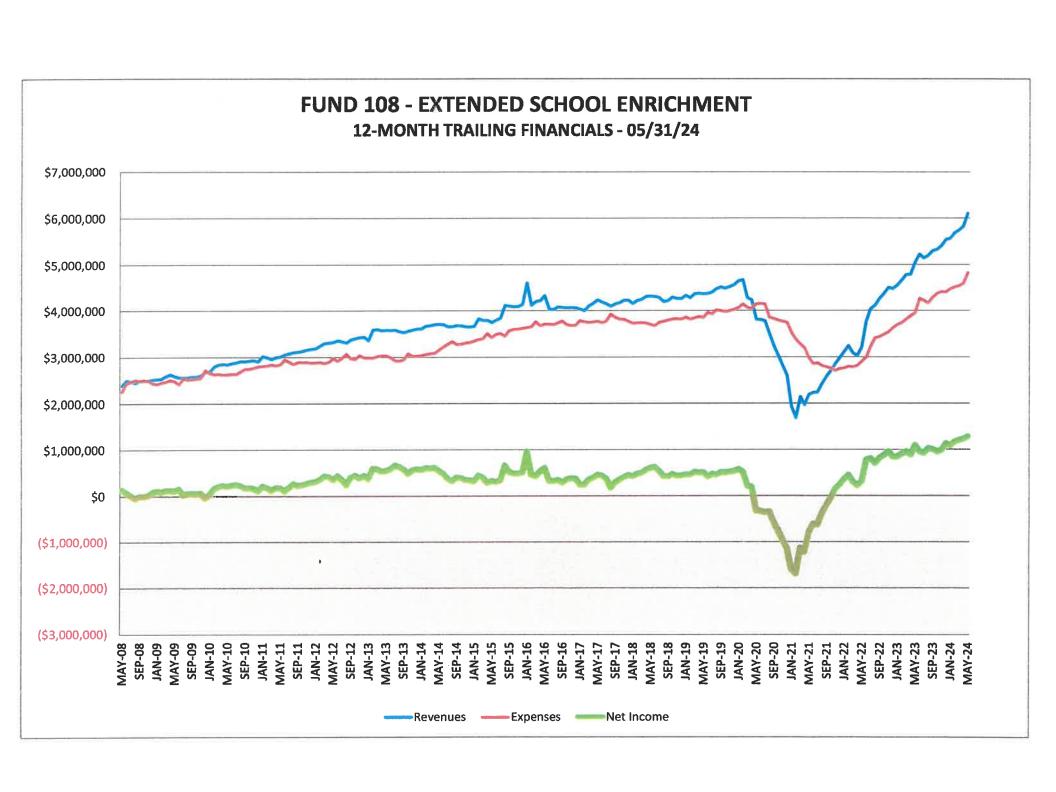

## Standard monthly reports for May 2024:

- Fund 108 ESE 12-Month Trailing Financial Trending Graph
- Fund 109 Monon Community Center 12-Month Trailing Financial Trending Graph