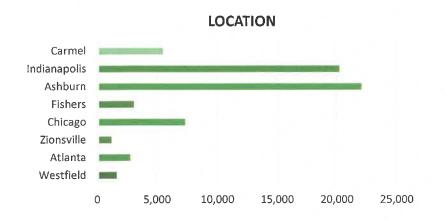

## **NEW VS. RETURNING USERS**

Created: 07/02/2024

| TOTAL PAGE VIEWS<br>TOP WEB PAGES | 430,174<br>PAGE VIEWS | % OF TOTAL |
|-----------------------------------|-----------------------|------------|
| The Waterpark                     | 92,006                | 21%        |
| MCC                               | 20,167                | 5%         |
| Home Page                         | 15,169                | 4%         |
| Active-Membership                 | 8,542                 | 2%         |
| Active-Home                       | 12,248                | 3%         |
| Group Fitness                     | 4,519                 | 1.1%       |