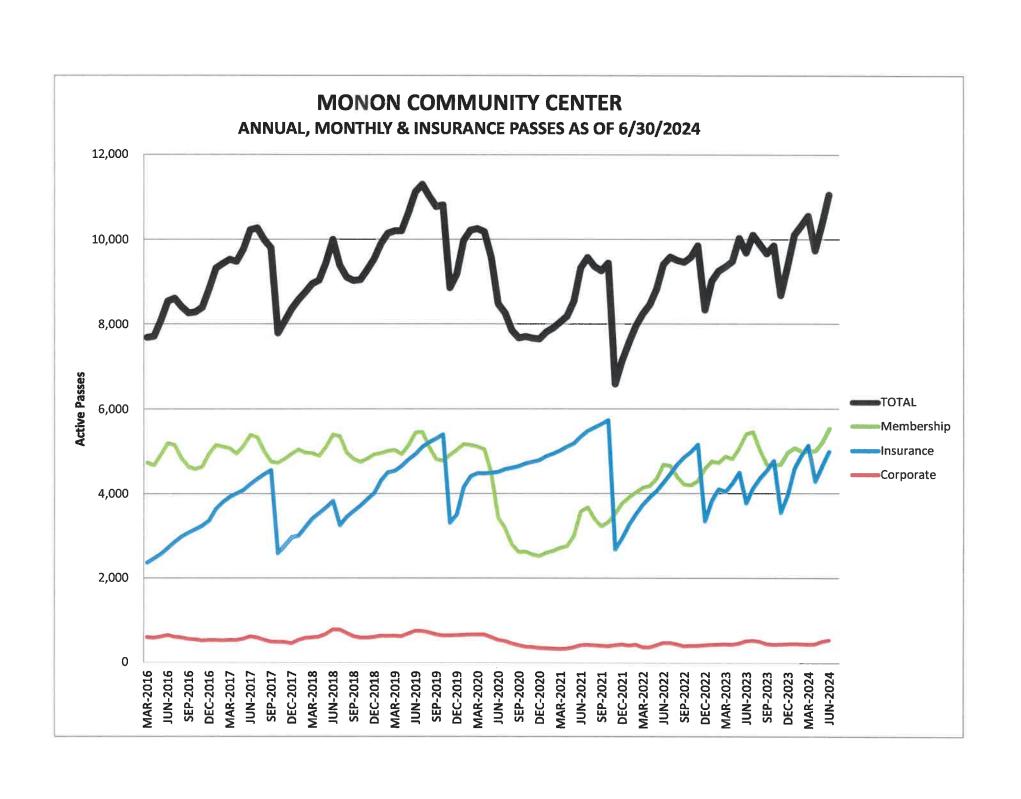

## Standard monthly reports for June 2024:

- Monon Community Center Pass Report
  - o Membership Passes Trending Graph
- Employment Report
- Monthly Division Reports
  - o Extended School Enrichment/Summer Camp Series
  - o Recreation & Facilities
  - o Administration & Planning
  - o Marketing & Communications
  - o Parks & Natural Resources
- Financial Assistance (MCC and ESE)

## MONON COMMUNITY CENTER PASS REPORT

| JUNE 2024                      |            |         |       |        |       | - NET CH                | IANGE -    |
|--------------------------------|------------|---------|-------|--------|-------|-------------------------|------------|
|                                | ANNUAL     | MONTHLY | OTHER | TOTAL  | %¹    | PREV. MONTH             | PREV. YEA  |
| MCC MEMBERSHIP PASSES          |            |         |       |        |       |                         |            |
| Youth                          | 5          | 408     |       | 413    |       | 51                      |            |
| Adult                          | 38         | 3,063   |       | 3,101  |       | 64                      | 4          |
| Senior                         | 15         | 375     |       | 390    |       | 2                       | 1          |
| Senior <i>(Legacy Pricing)</i> | 9          | 69      |       | 78     |       | (1)                     | (1         |
| Military                       | 0          | 21      |       | 21     |       | 2                       |            |
| Household                      | 11         | 1,516   |       | 1,527  |       | 200                     | 9          |
| MCC Passes                     | 78         | 5,452   |       | 5,530  |       | 318                     | 13         |
| Add'l HH Members               |            |         |       | 5,754  |       | 839                     | 39         |
| MCC Members                    |            |         |       | 11,284 | 65%   | 1,157                   | 53         |
| AICC MEMBERS                   |            |         |       | 11,204 | 0.576 | 1,137                   | 33         |
| CORPORATE MEMBERSHIP PA        | ASSES      |         |       |        |       |                         |            |
| Youth                          | 0          | 6       |       | 6      |       | (2)                     | (          |
| Adult                          | 7          | 332     |       | 339    |       | 19                      | 1          |
| Senior                         | 0          | 22      |       | 22     |       | 0                       | 1          |
| Senior <i>(Legacy Pricing)</i> | 0          | 0       |       | 0      |       | 0                       |            |
| Household                      | 4          | 164     |       | 168    |       | 17                      | 1          |
| Corporate Passes               | 11         | 524     |       | 535    |       | 34                      | 2          |
| Add'l HH Members               |            |         |       | 613    |       | 73                      | 4          |
| Corporate Members              |            |         |       | 1,148  | 7%    | 107                     | 7          |
|                                |            |         |       |        |       |                         |            |
| INSURANCE-PAID MEMBERSH        | IIP PASSES |         |       |        |       |                         |            |
| Prime                          |            |         | 1,219 | 1,219  |       | 114                     | 24         |
| SilverSneakers                 |            |         | 1,067 | 1,067  |       | 77                      | 25         |
| Active&Fit                     |            |         | 1,116 | 1,116  |       | 62                      | 34         |
| Silver&Fit                     |            |         | 234   | 234    |       | 14                      | 5          |
| Optum-Renew Active             |            |         | 1,351 | 1,351  |       | 82                      | 30         |
| nsurance Passes/Members        |            |         | 4,987 | 4,987  | 29%   | 349                     | 1,21       |
| TOTAL PASSES                   | 89         | 5,976   | 4,987 | 11,052 |       | 701                     | 1,37       |
| Percent of Total Passes        | 1%         | 54%     | 4,987 | 11,032 |       | 701                     | 1,37       |
|                                |            |         |       |        |       |                         |            |
| TOTAL MEMBERS                  |            |         |       | 17,419 |       | 1,613                   | 1,81       |
|                                |            |         |       |        |       | <sup>1</sup> Percent of | Total Memb |
| CARMEL CLAY TRACK PASSES       |            |         |       |        |       |                         |            |
| Track Passes                   |            |         |       | 1,596  |       | 1                       | 25         |
| Carmel Clay Track Passes       |            |         |       | 1,596  |       | 1                       | 25         |