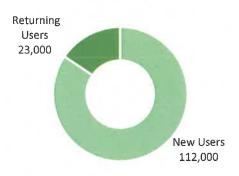

## **NEW VS. RETURNING USERS**

Created: 07/02/2024

| TOTAL PAGE VIEWS<br>TOP WEB PAGES | 430,174<br>PAGE VIEWS | % OF TOTAL |
|-----------------------------------|-----------------------|------------|
| The Waterpark                     | 92,006                | 21%        |
| MCC                               | 20,167                | 5%         |
| Home Page                         | 15,169                | 4%         |
| Active-Membership                 | 8,542                 | 2%         |
| Active-Home                       | 12,248                | 3%         |
| Group Fitness                     | 4,519                 | 1.1%       |