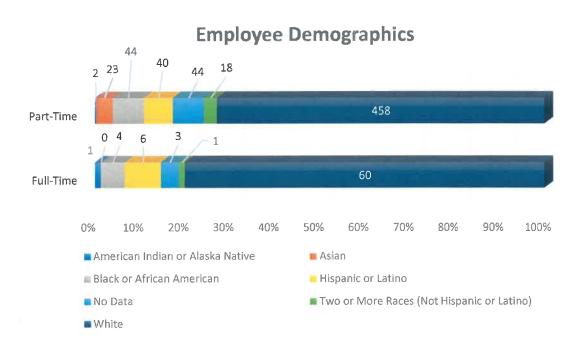

## **Employee Demographics**

Created: 07/01/2024

| Employee Demographics                      | Full-Time | Part-Time |
|--------------------------------------------|-----------|-----------|
| American Indian or Alaska Native           | 1         | 2         |
| Asian                                      | 0         | 23        |
| Black or African American                  | 4         | 44        |
| Hispanic or Latino                         | 6         | 40        |
| No Data                                    | 3         | 44        |
| Two or More Races (Not Hispanic or Latino) | 1         | 18        |
| White                                      | 60        | 458       |
| Total:                                     | 75        | 629       |