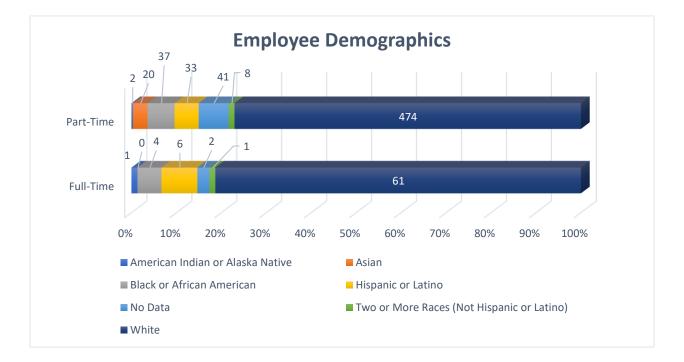

# Standard monthly reports for April 2024:

- Monon Community Center Pass Report
  - Membership Passes Trending Graph
- Employment Report
- Monthly Division Reports
  - Extended School Enrichment
  - Recreation & Facilities
  - Administration & Planning
  - Marketing & Communications
  - Parks & Natural Resources
- Financial Assistance (MCC and ESE)

# **Employee Demographics**

| Employee Demographics                      | Full-Time | Part-Time |
|--------------------------------------------|-----------|-----------|
| American Indian or Alaska Native           | 1         | 2         |
| Asian                                      | 0         | 20        |
| Black or African American                  | 4         | 37        |
| Hispanic or Latino                         | 6         | 33        |
| No Data                                    | 2         | 41        |
| Two or More Races (Not Hispanic or Latino) | 1         | 8         |
| White                                      | 61        | 474       |
|                                            |           |           |
| Total:                                     | 75        | 615       |