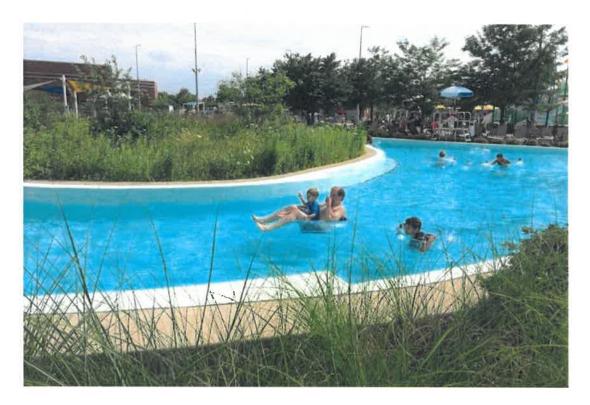

With so much to do, you won't want to miss a thing. Hang ten on the FlowRider® surf simulator, scale The Wall®, and fly down our two adventure slides. When you're ready for a break from the lazy river, activity

# 2024 Monon-Mixer Dates:

June 7 June 21 July 5 July 19 August 2 Space is limited, and pre-registration is required. CLICK HERE TO REGISTER! Hang ten on the FlowRider® surf simulator, scale The Wall®, and fly down our two adventure slides. When you're ready for a break from the lazy river, activity pool, plunge slides, and kiddie pool, retreat to your own private cabana or grab a snack from the concession stand!