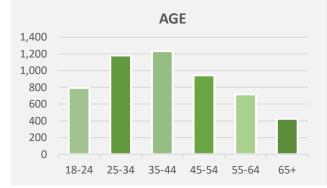

### Adaptive 5K

5 Engagements 311 Impressions

**WEBSITE** This month, the website had the following page views from the user demographics listed below.

| TOTAL PAGE VIEWS<br>TOP WEB PAGES | 121,475<br>PAGE VIEWS | % OF TOTAL |
|-----------------------------------|-----------------------|------------|
| MCC                               | 13,083                | 10.77%     |
| Active-Home                       | 12,293                | 10.12%     |
| Home Page                         | 6,842                 | 5.63%      |
| The Waterpark                     | 6,389                 | 5.26%      |
| Active-Membership                 | 4,664                 | 3.84%      |