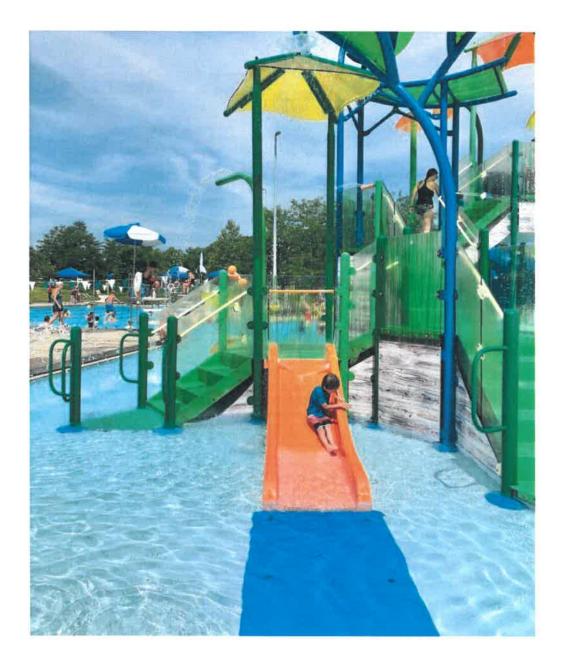

# Waterslides

Water slides are a staple of any good waterpark ... and The Waterpark in Carmel has many options. For a real rush, head up the hill to the adventure slides, where you will find a body slide and a tube slide.

The plunge slide is a must for those looking for a quick rush! It's a large slide cut in half, and the adrenaline that comes with it is incredible.

# **Kiddie Pool**

The Kiddie Pool, tailored for children under 48 inches, provides an easily accessible zero-depth entry and engaging activities. Little ones will delight in discovering the exciting water features, climbing, sliding, and splashing in this child-friendly pool created especially for them.