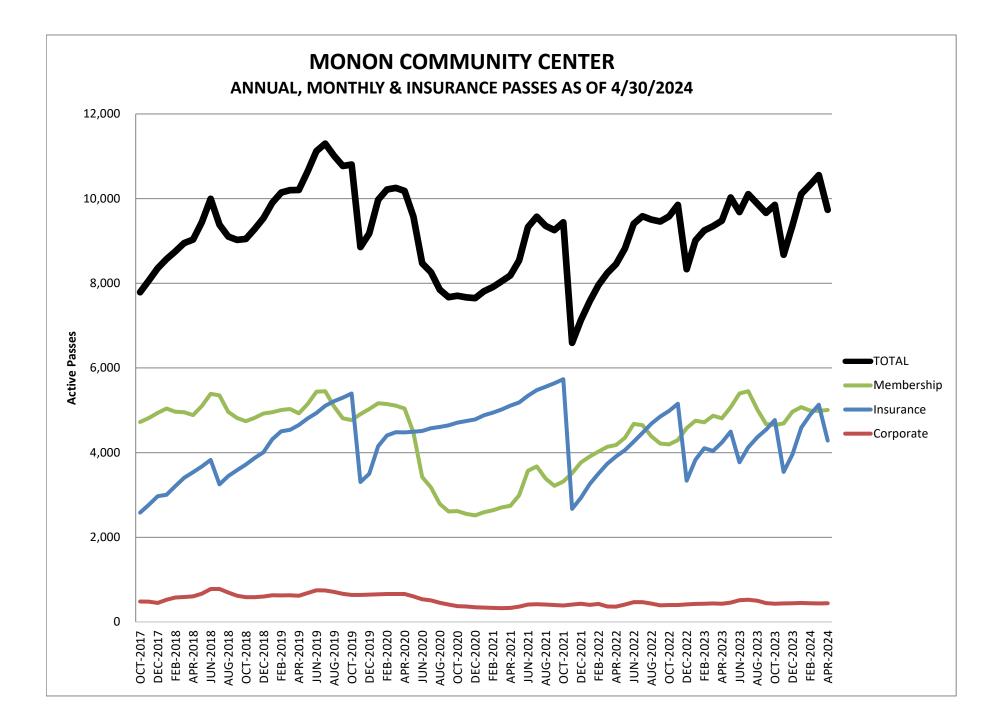

# Standard monthly reports for April 2024:

- Monon Community Center Pass Report
  - Membership Passes Trending Graph
- Employment Report
- Monthly Division Reports
  - Extended School Enrichment
  - Recreation & Facilities
  - Administration & Planning
  - Marketing & Communications
  - Parks & Natural Resources
- Financial Assistance (MCC and ESE)

#### MONON COMMUNITY CENTER PASS REPORT

| APRIL 2024               |          |         |       |        |                | - NET CH                | ANGE -        |
|--------------------------|----------|---------|-------|--------|----------------|-------------------------|---------------|
|                          | ANNUAL   | MONTHLY | OTHER | TOTAL  | % <sup>1</sup> | PREV. MONTH             | PREV. YEAR    |
| MCC MEMBERSHIP PASSES    |          |         |       |        |                |                         |               |
| Youth                    | 5        | 352     |       | 357    |                | (1)                     | 40            |
| Adult                    | 39       | 2,919   |       | 2,958  |                | 1                       | 63            |
| Senior                   | 13       | 360     |       | 373    |                | 7                       | 31            |
| Senior (Legacy Pricing)  | 9        | 70      |       | 79     |                | 1                       | (17)          |
| Military                 | 0        | 22      |       | 22     |                | 1                       | (9)           |
| Household                | 11       | 1,209   |       | 1,220  |                | 15                      | 92            |
| MCC Passes               | 77       | 4,932   |       | 5,009  |                | 24                      | 200           |
| Add'l HH Members         |          |         |       | 4,560  |                | 49                      | 328           |
| MCC Members              |          |         |       | 9,569  | 65%            | 73                      | 528           |
|                          |          |         |       |        |                |                         |               |
| CORPORATE MEMBERSHIP PAS |          | 2       |       |        |                |                         |               |
| Youth                    | 0        | 8       |       | 8      |                | 1                       | 2             |
| Adult                    | 5        | 282     |       | 287    |                | (2)                     | 19            |
| Senior                   | 0        | 21      |       | 21     |                | 0                       | (4)           |
| Senior (Legacy Pricing)  | 0        | 0       |       | 0      |                | 0                       | 0             |
| Household                | 5        | 121     |       | 126    |                | 4                       | (4)           |
| Corporate Passes         | 10       | 432     |       | 442    |                | 3                       | 13            |
| Add'l HH Members         |          |         |       | 452    |                | 11                      | (19)          |
| Corporate Members        |          |         |       | 894    | 6%             | 14                      | (6)           |
| INSURANCE-PAID MEMBERSHI | P PASSES |         |       |        |                |                         |               |
| Prime                    |          |         | 989   | 989    |                | (293)                   | (148)         |
| SilverSneakers           |          |         | 949   | 949    |                | (171)                   | (0,           |
| Active&Fit               |          |         | 957   | 957    |                | (148)                   | 138           |
| Silver&Fit               |          |         | 204   | 204    |                | (59)                    | 10            |
| Optum-Renew Active       |          |         | 1,187 | 1,187  |                | (174)                   | 40            |
| Insurance Passes/Members |          |         | 4,286 | 4,286  | 29%            | (845)                   | 44            |
|                          |          |         |       |        |                |                         |               |
| TOTAL PASSES             | 87       | 5,364   | 4,286 | 9,737  |                | (818)                   | 257           |
| Percent of Total Passes  | 1%       | 55%     | 44%   |        |                |                         |               |
| TOTAL MEMBERS            |          |         |       | 14,749 |                | (758)                   | 566           |
|                          |          |         |       |        |                | <sup>1</sup> Percent of | Total Members |
| CARMEL CLAY TRACK PASSES |          |         |       |        |                |                         |               |
| Track Passes             |          |         |       | 1,573  |                | 7                       | 247           |
| Carmel Clay Track Passes |          |         |       | 1,573  |                | 7                       | 247           |