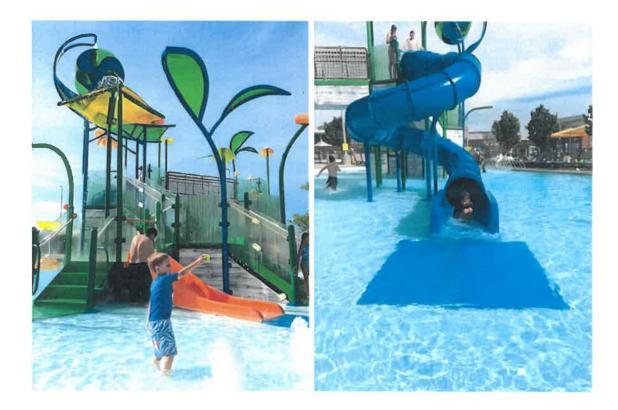

# Waterslides

Water slides are a staple of any good waterpark ... and The Waterpark in Carmel has many options. For a real rush, head up the hill to the adventure slides, where you will find a body slide and a tube slide.

The plunge slide is a must for those looking for a quick rush! It's a large slide cut in half, and the adrenaline that comes with it is incredible.