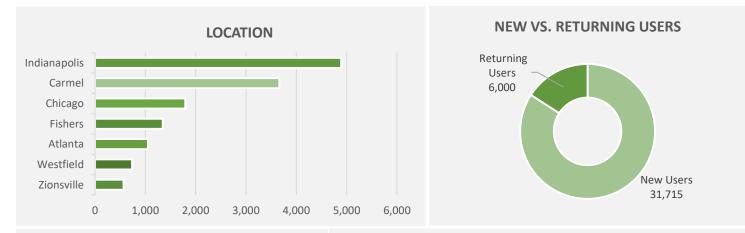

### Adaptive 5K

5 Engagements 311 Impressions

**WEBSITE** This month, the website had the following page views from the user demographics listed below.

| TOTAL PAGE VIEWS<br>TOP WEB PAGES | 121,475<br>PAGE VIEWS | % OF TOTAL |
|-----------------------------------|-----------------------|------------|
| MCC                               | 13,083                | 10.77%     |
| Active-Home                       | 12,293                | 10.12%     |
| Home Page                         | 6,842                 | 5.63%      |
| The Waterpark                     | 6,389                 | 5.26%      |
| Active-Membership                 | 4,664                 | 3.84%      |