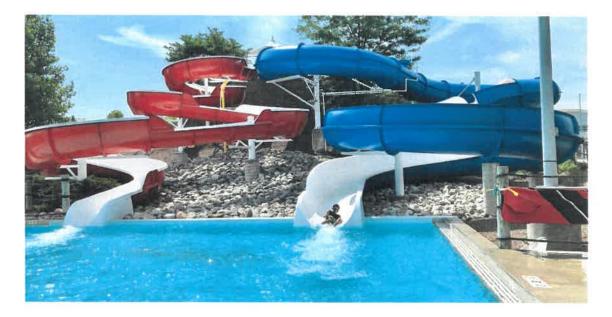

# Waterslides

Water slides are a staple of any good waterpark ... and The Waterpark in Carmel has many options. For a real rush, head up the hill to the adventure slides, where you will find a body slide and a tube slide.

The plunge slide is a must for those looking for a quick rush! It's a large slide cut in half, and the adrenaline that comes with it is incredible.