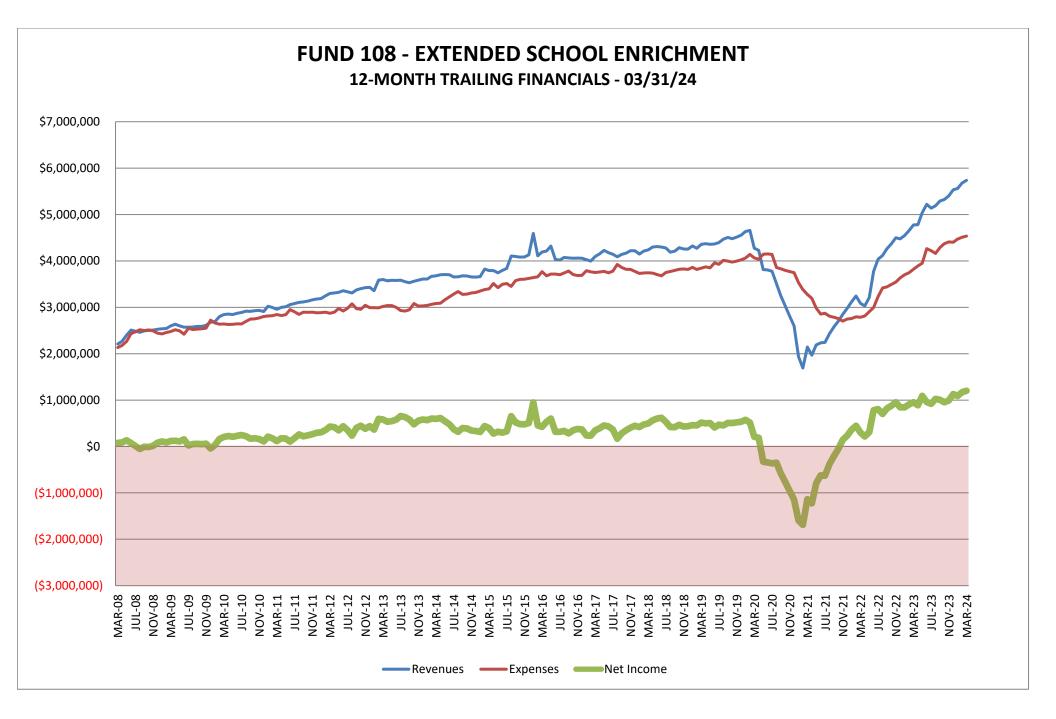

# Standard monthly reports for March 2024:

- Fund 108 ESE 12-Month Trailing Financial Trending Graph
- Fund 109 Monon Community Center 12-Month Trailing Financial Trending Graph

#### SUMMARY:

Provided for your review are April 2024 P&L statements for ESE (Fund 108), Monon Community Center (Fund 109), and Parks & Rec Facilities (Fund 110) as generated by the Department's QuickBooks software. These reports are used as a management tool to help identify and track the financial performance of the Department's retail-oriented operations. The P&L statements are supplemental information and do not replace the official financial records maintained by the Controller.