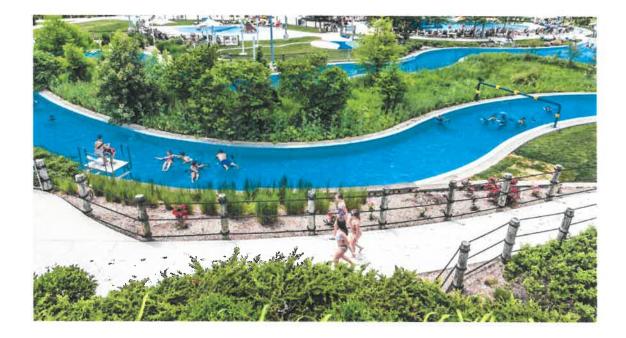

With so much to do, you won't want to miss a thing. Hang ten on the FlowRider® surf simulator, scale The Wall®, and fly down our two adventure slides. When you're ready for a break from the lazy river, activity

# 2024 Monon-Mixer Dates:

June 7 June 21 July 5 July 19 August 2 Space is limited, and pre-registration is required. CLICK HERE TO REGISTER! Hang ten on the FlowRider® surf simulator, scale The Wall®, and fly down our two adventure slides. When you're ready for a break from the lazy river, activity pool, plunge slides, and kiddie pool, retreat to your own private cabana or grab a snack from the concession stand!