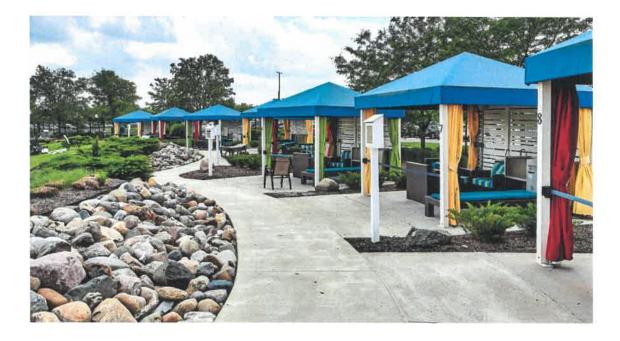

# Cabanas

Enhance a day at The Waterpark with a cabana rental! Between surfing the waves, floating on the lazy river, and sliding down the water slides, an escape to privacy is yours.

Full-day cabana rentals accommodate 6-8 guests and feature a ceiling fan, radio volume control, electrical outlets, two end tables, a lockable cabinet, and a mini-fridge.