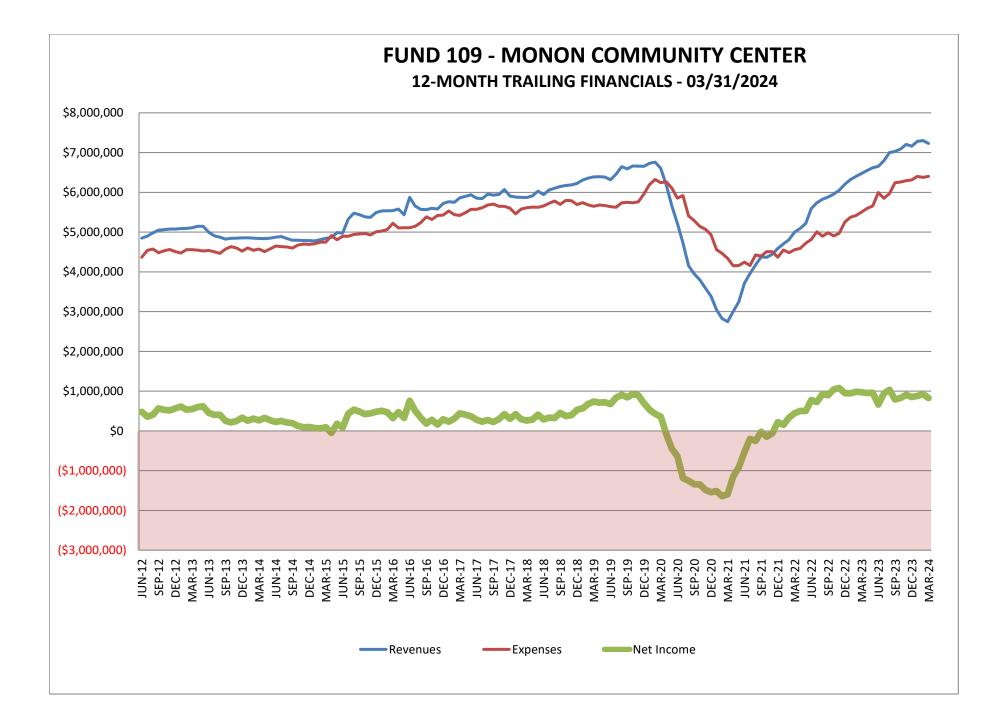

# Standard monthly reports for March 2024:

- Fund 108 ESE 12-Month Trailing Financial Trending Graph
- Fund 109 Monon Community Center 12-Month Trailing Financial Trending Graph

#### SUMMARY:

Provided for your review are April 2024 P&L statements for ESE (Fund 108), Monon Community Center (Fund 109), and Parks & Rec Facilities (Fund 110) as generated by the Department's QuickBooks software. These reports are used as a management tool to help identify and track the financial performance of the Department's retail-oriented operations. The P&L statements are supplemental information and do not replace the official financial records maintained by the Controller.